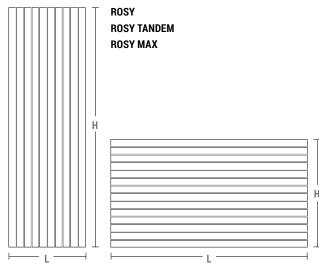

### MAXIMUM AVAILABLE DIMENSIONS

One side of the radiator must not exceed **896 mm**, while the other can reach up to **2000 mm**.

### Customise

- Rosy
- Rosy Tandem
- Rosy Max

radiators with your favourite pictures, forever imprinted on the surface.

### HOW TO ORDER CUSTOM IMAGES

- Choose ROSY / ROSY TANDEM / ROSY MAX model
- Select the vertical or horizontal version, the desired radiator size (H and L) and the connection type.
- Send your high resolution image (300 dpi jpg, tiff, eps file), or your real picture. (Material used for rendering will not be given back).
- Send the related acquittance to Cordivari dealer (All images sent by customer must respect all relevant rules of copyright).
- Our graphic team will resize the desired image on the selected radiator
- Approve the pdf preview and order.

### HOW TO ORDER CORDIVARI STANDARD IMAGES

- Choose ROSY / ROSY TANDEM / ROSY MAX model
- Select the vertical or horizontal version, the desired radiator size (H and L) and the connection type.
- Choose a picture from our image gallery.
- Our graphic team will resize the desired image on the selected radiator
- · Approve the pdf preview and order.