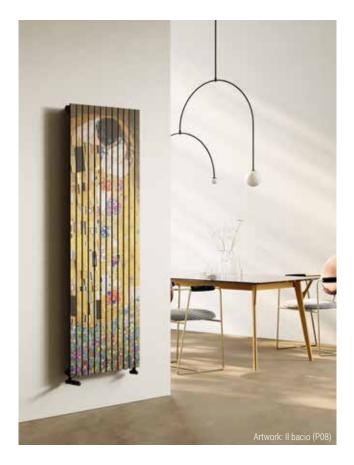

## **ROSY PICTURE**

### Customise

- Rosy
- Rosy Tandem
- Rosy Max

radiators with your favourite pictures, forever imprinted on the surface.

## **IMAGE GALLERY**

Rosy Picture® radiators are made in painted mild steel using a unique and everlasting painting process. The Rosy Picture® painting process has been awarded by ANVER (Italian Painters Association), during "Polveri 2001" Exhibition (Verona, Italy), where it stood out for its innovation, high quality finishing and eco-friendly approach.

## **PICTURES**

by Piero e Italo Del Governatore - ITALCOLOR

PESCATORE (P09)

SPIAGGIA (P11)